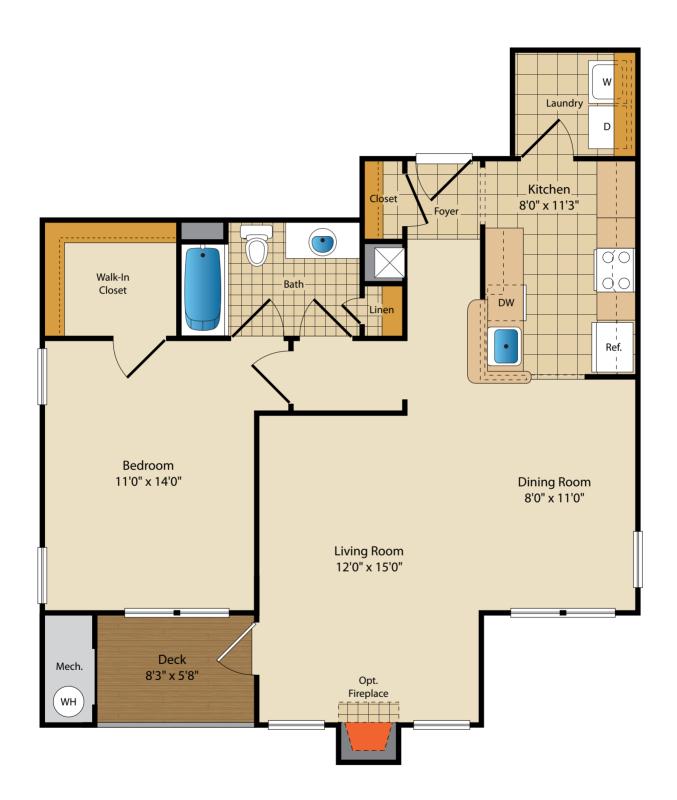

-------------------|--------|---------------------------------------|------------------------|--------|-------|------------------------------|-------|
| Property: Regent's Park     |        | File Title: 8394-01_RGP_Hampstead.eps |                        | Rev 2: | Date: | Proof Reader:                | Date: |
| Job Number: 8394-01         |        | Bedroom[s]: 1                         |                        | Rev 3: | Date: | Client Proof:                | Date: |
| Artist: B.Smith             |        | Bath[s]: 1                            | Sq. Ft.: xx            | Rev 4: | Date: | Client Approval:             | Date: |
| Original Date: 6/23/10      | Other: |                                       | Rental or Owner?: Rent | Rev 5: | Date: | Merrick+Towle Communications |       |